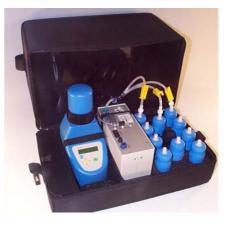

ACCESSORIES Sampling filters, Tubes, Cables for power supply, Suit case with shoulder strap for easy carry ing on site. H\*L\*1 : 350\*500\*300 mm. Weight : 10 kg.

Reference : KRMP

ALGADE - 1, Ave. du Brugeaud - B.P. 46 - 87250 Bessines sur Gartempe - FRANCE Tél. : +33 (0)5 55 60 50 00 Fax +33 (0)5 55 60 50 59 E-mail : algade@algade.com http ://www.algade.com