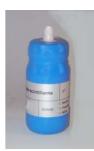

## **10 SCINTILLATING FLASKS**

120 cm<sup>3</sup> Pyrex glass container, coated by polyethylene and closed by a patented tip for vacuum and sample. Internal Zinc Sulphide coating is alpha sensitive.

**1 COMBINED DEVICE FOR RINSE AND POWER SUPPLY.** Vacuum / Rinsing out of 5 scintillating flasks. Power supply of **CALEN Alpha Counter**. The device may be powered by internal battery or 230VAC / 12 VDC car cigar-lighter.