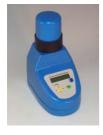

## 1 CALEN Alpha Counter.

The apparatus is specially adapted to the counting of scintillating flasks produced by ALGADE. Portable apparatus comprising a photomultiplier in conjunction with a counting chain.